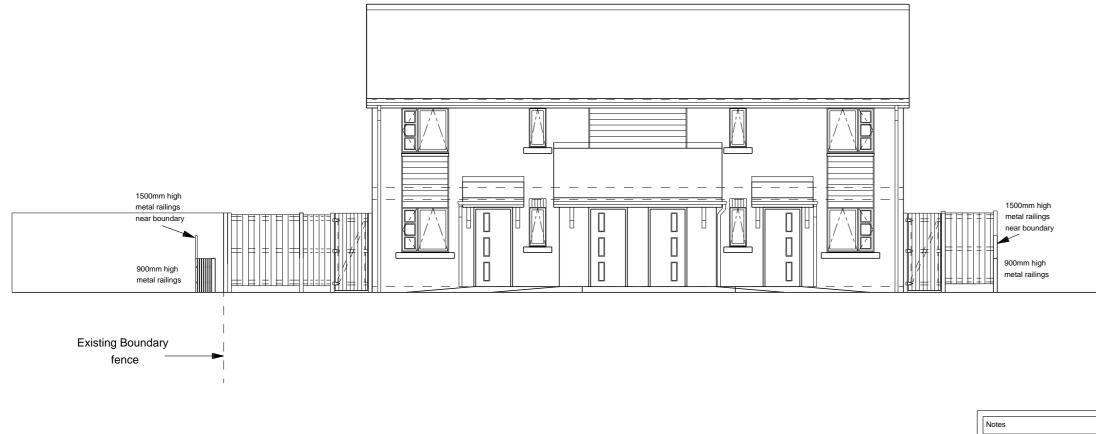

Proposed Street Elevation (South East Elevation) Do not scale from this drawing.

All dimensions must be checked on site prior to construction.

All service run locations are approximate

RevA - AG - 03.12.12 900mm high metal railings added to bou

RevB - AG - 07.12.12 1500mm high metal railings indicated on following comments from Secured by De

| Existing Property |
|-------------------|

|                  | Bernard Taylor Partnership Ltd.<br>Architects                                                                                  |                    |       |
|------------------|--------------------------------------------------------------------------------------------------------------------------------|--------------------|-------|
| e by contractor  | ELIZABETH HOUSE, 486 DIDSBURY ROAD, HEATON MERSEY,<br>STOCKYORT, CHESHRE, SK4 3BS.<br>Tet: 0161-443 1221<br>Fac: 0161-442 1627 |                    |       |
| te only.         | E-mail: Info@BernardTaylor.co.uk                                                                                               |                    |       |
|                  | Client                                                                                                                         |                    |       |
|                  | Adactus Housing                                                                                                                |                    |       |
|                  | Job                                                                                                                            |                    |       |
|                  | Greenside                                                                                                                      |                    |       |
|                  | Euxton<br>Chorley, PR7 6BL                                                                                                     |                    |       |
|                  | Description                                                                                                                    |                    |       |
|                  | Proposed Street<br>Elevation                                                                                                   |                    |       |
| undary elevation |                                                                                                                                |                    |       |
| -                | Drawn: AG Date                                                                                                                 | e: 01.10.12 Scale: | 1:100 |
| on the boundary  | Job No:                                                                                                                        | Drg No:            | Rev.  |
| Design.          | 2543d                                                                                                                          | 110                | в     |
|                  |                                                                                                                                |                    |       |